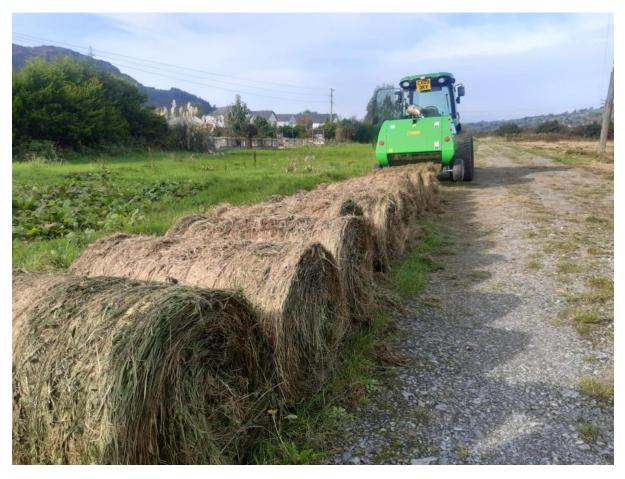

|       | Investment (Equipment)           | Cost £   |
|-------|----------------------------------|----------|
| 1     | New Holland t5 (110hp) Tractor   | £49,500  |
| 2     | Amazone Mower                    | £48,000  |
| 3     | Danelander Baler                 | £7,800   |
| 4     | Grass Mower                      | £4,800   |
| 5     | Ifor Williams Trailer            | £4,850   |
| 6     | Rytec cut-and-collect attachment | £18,000  |
| 7     | Appropriate signs                | £450     |
| Total |                                  | £133,400 |

New Holland Tractor with Rytec cut-and-collect attachment

New Holland Tractor with the Danelander Baler

Amazone cut-and-collect mower