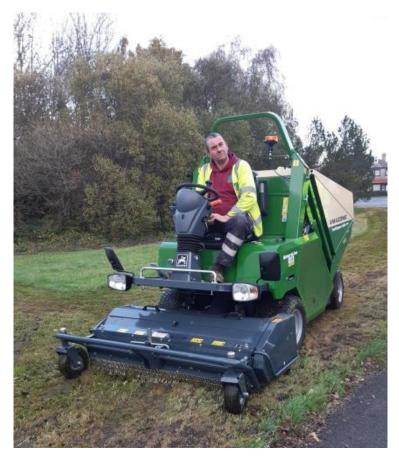

|       | Investment (Equipment)           | Cost £   |
|-------|----------------------------------|----------|
| 1     | New Holland t5 (110hp) Tractor   | £49,500  |
| 2     | Amazone Mower                    | £48,000  |
| 3     | Danelander Baler                 | £7,800   |
| 4     | Grass Mower                      | £4,800   |
| 5     | Ifor Williams Trailer            | £4,850   |
| 6     | Rytec cut-and-collect attachment | £18,000  |
| 7     | Appropriate signs                | £450     |
| Total |                                  | £133,400 |

New Holland Tractor with Rytec cut-and-collect attachment

New Holland Tractor with the Danelander Baler

Amazone cut-and-collect mower