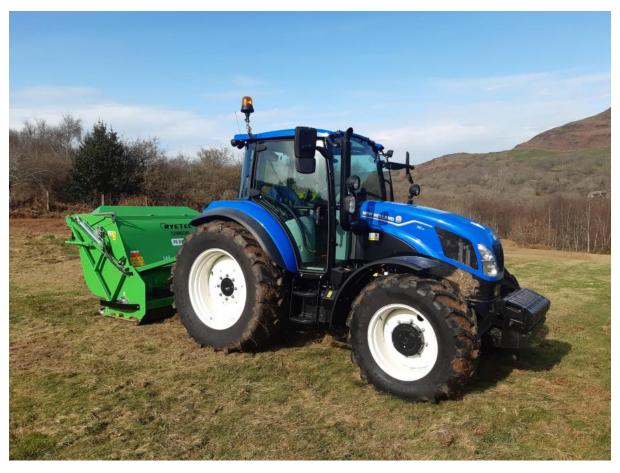

|       | Investment (Equipment)           | Cost £   |
|-------|----------------------------------|----------|
| 1     | New Holland t5 (110hp) Tractor   | £49,500  |
| 2     | Amazone Mower                    | £48,000  |
| 3     | Danelander Baler                 | £7,800   |
| 4     | Grass Mower                      | £4,800   |
| 5     | Ifor Williams Trailer            | £4,850   |
| 6     | Rytec cut-and-collect attachment | £18,000  |
| 7     | Appropriate signs                | £450     |
| Total |                                  | £133,400 |

New Holland Tractor with Rytec cut-and-collect attachment

New Holland Tractor with the Danelander Baler

Amazone cut-and-collect mower